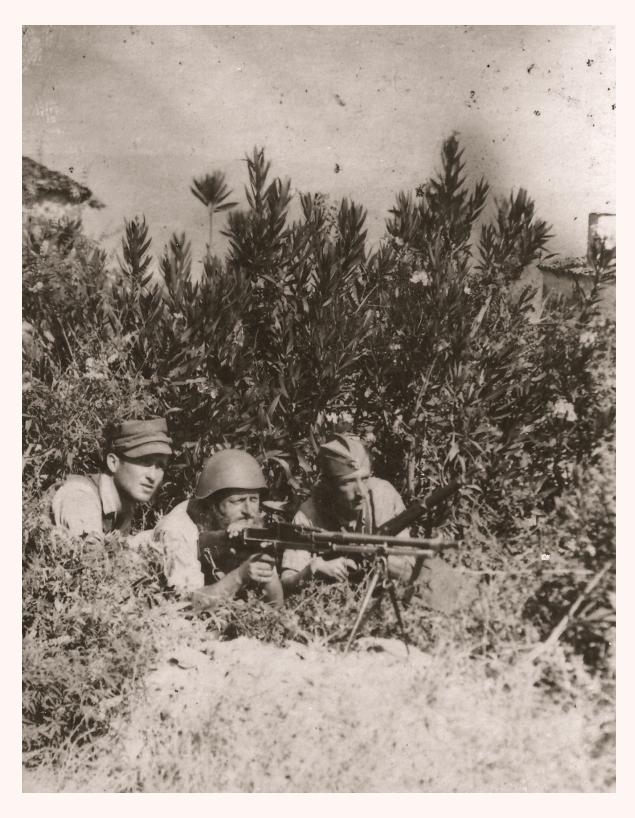

ELAS machine-gun post in Spercheiada, summer 1943.

© Προσωπική συλλογή | Private collection