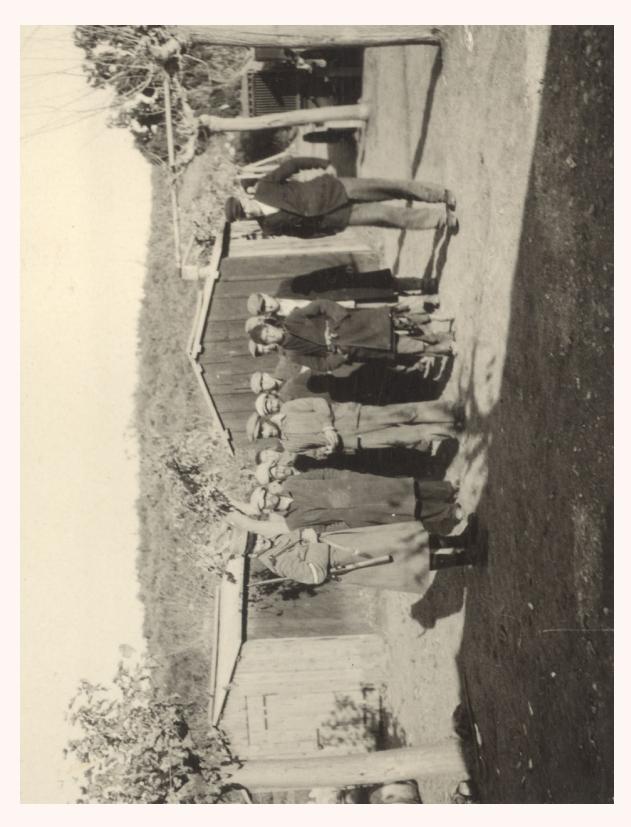

ELAS machine-gun post in Spercheiada, summer 1943.

© Προσωπική συλλογή | Private collection