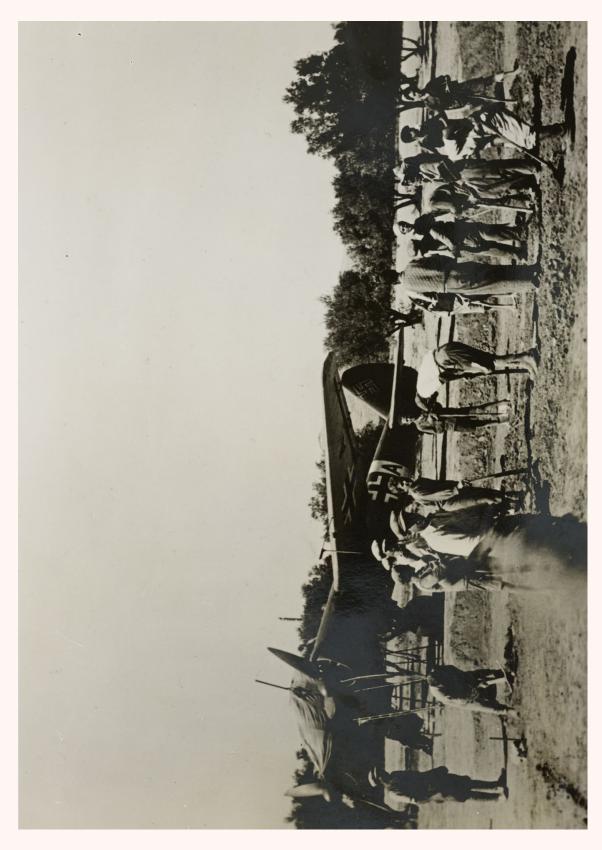

© Robert Bedford, Portraits of Our Past, 1998

German paratroopers shoot civilians in Kondomari (Crete), propaganda photo, 2 June 1941

People in Athens rummage through waste containers in search of food, winter 1941–42.