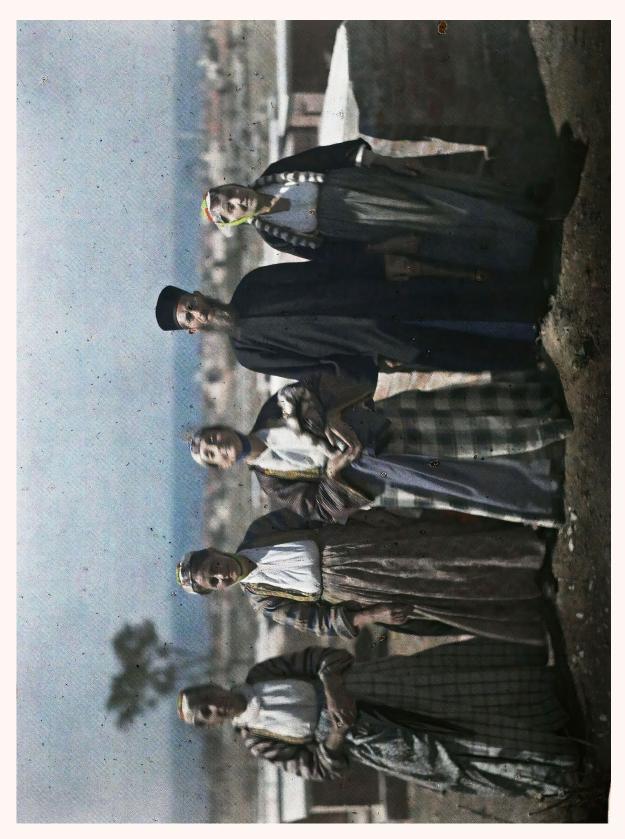

Jewish women in traditional dress and a rabbi visit the Jewish cemetery in Thessaloniki, 1918.

© Alamy

Jewish men from Thessaloniki, who were later taken to Thebes to work as forced labourers, late March 1943.