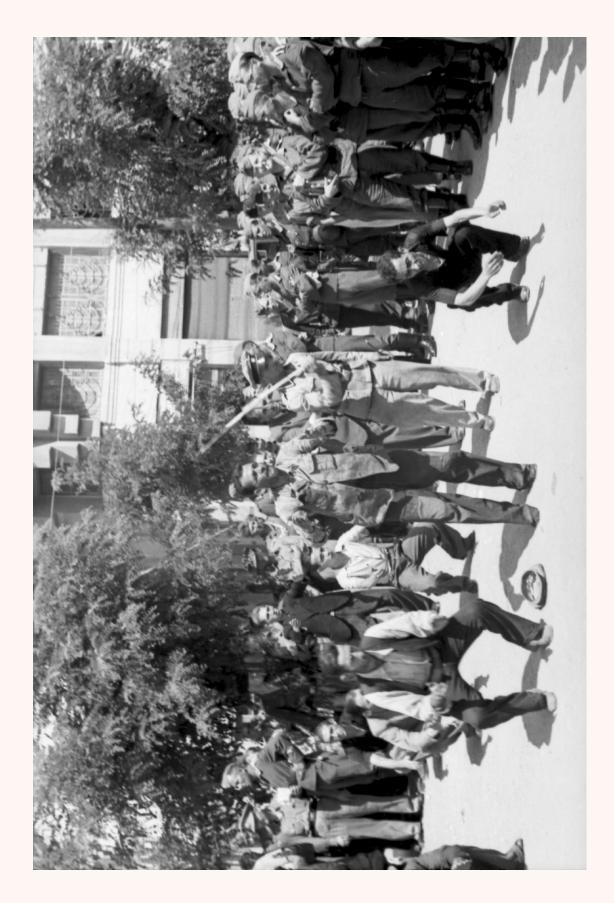

On the island of Crete, local men and youths are made to construct a runway at the Tympaki airfield near Heraklion, October 1942. Photograph: Propaganda Company; war reporter: Karl Ottahal.

The Gorgopotamos railway bridge after being blown up, November 1942.