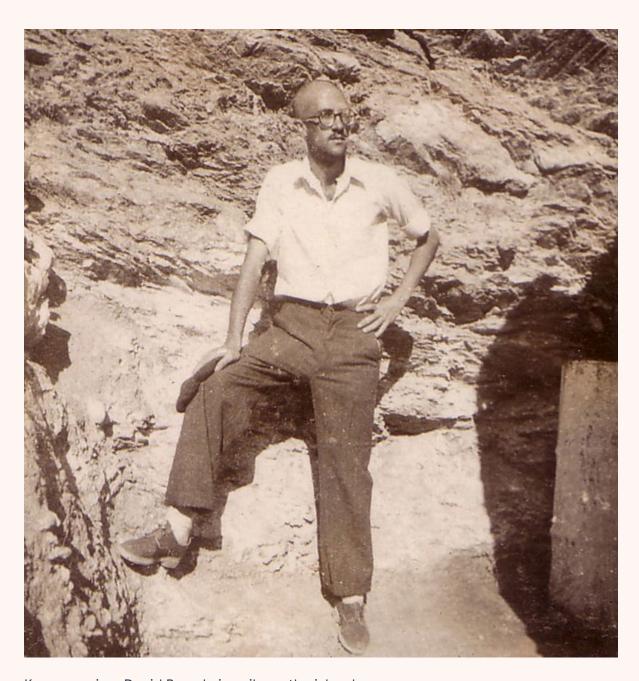

### LEARNING UNIT CONTEXT

Photo of Broudo marching into Athens with other partisans

Karya survivor David Broudo in exile on the island of Gyaros, late 1940s.

© Jewish Partisans Educational Foundation, San Francisco