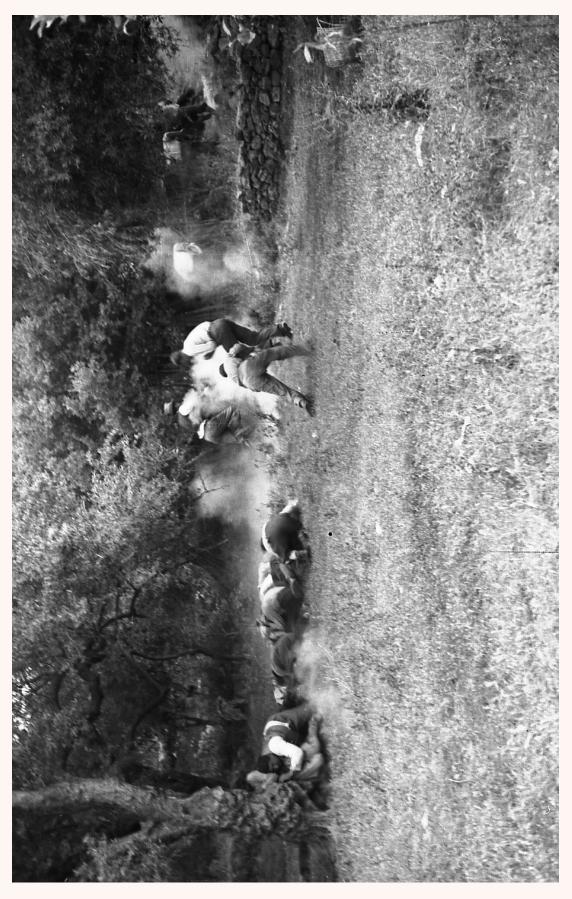

On the island of Crete, local men and youths are made to construct a runway at the Tympaki airfield near Heraklion, October 1942. Photograph: Propaganda Company; war reporter: Karl Ottahal.

The Gorgopotamos railway bridge after being blown up, November 1942.