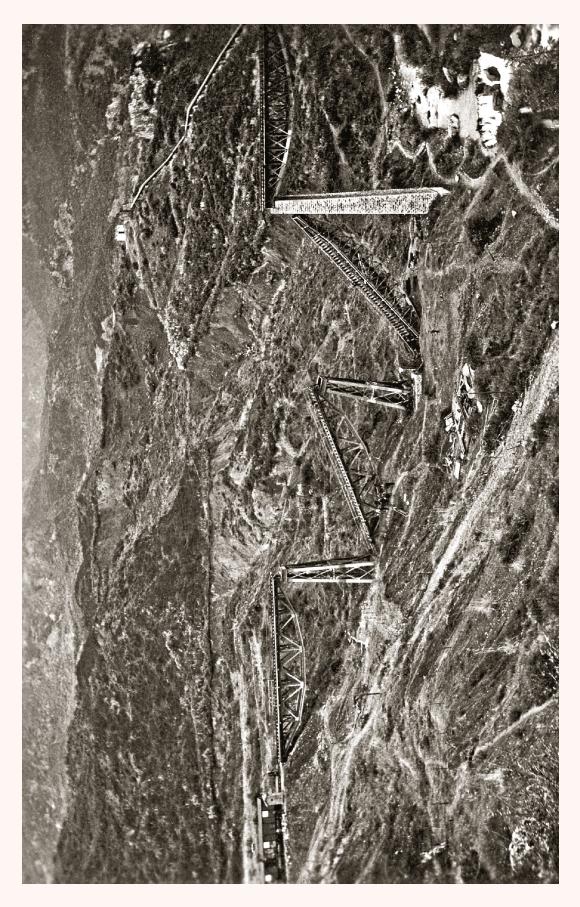

On the island of Crete, local men and youths are made to construct a runway at the Tympaki airfield near Heraklion, October 1942. Photograph: Propaganda Company; war reporter: Karl Ottahal.

The Gorgopotamos railway bridge after being blown up, November 1942.