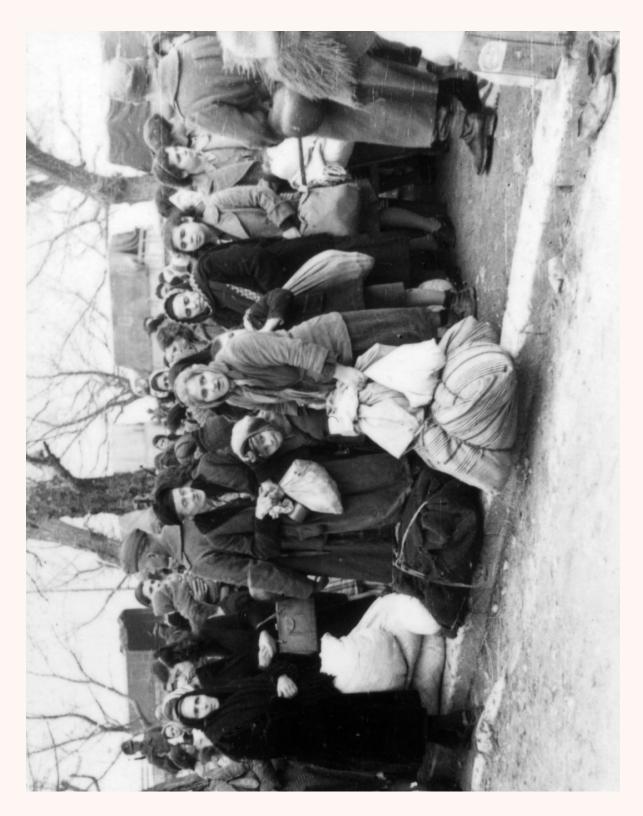

Jewish women in traditional dress and a rabbi visit the Jewish cemetery in Thessaloniki, 1918.

© Alamy

Jewish men from Thessaloniki, who were later taken to Thebes to work as forced labourers, late March 1943.