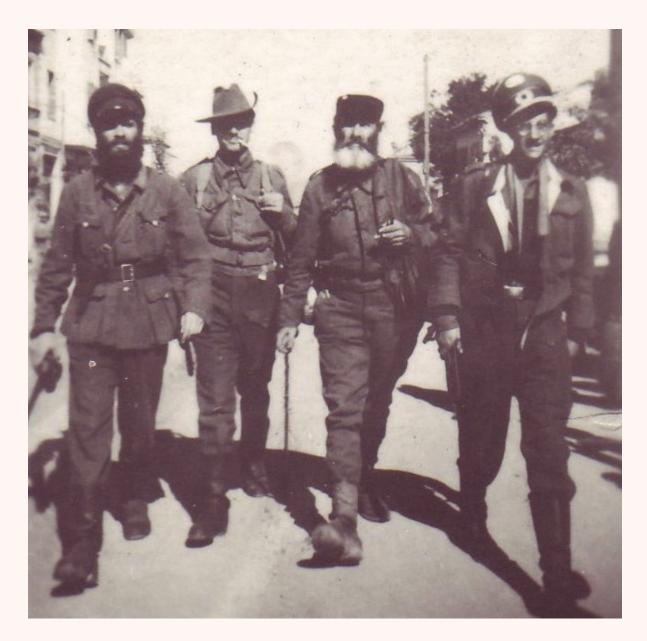

### LEARNING UNIT CONTEXT

Photo of Broudo marching into Athens with other partisans

Karya survivor David Broudo in exile on the island of Gyaros, late 1940s.

© Jewish Partisans Educational Foundation, San Francisco